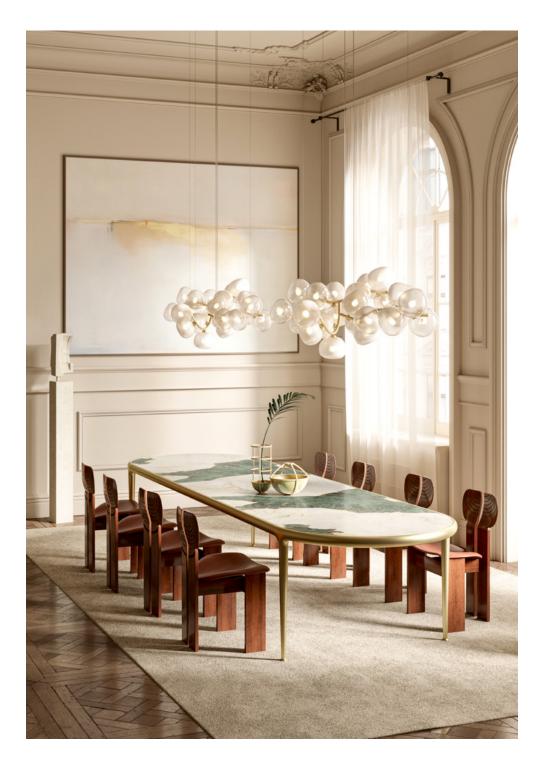

## $\rightarrow$ MEET THE NEW VLT. THIS ONE'S IN PORCELAIN

Every VLT is made to order. And our Porcelain tops are kiln-fired in a pristine marble or stone finish to suit any space or aesthetic. Porcelain is ridiculously strong and light for its size. And for the VLT top, slabs of marble are scanned at NASA-level resolution and then fired it into the ceramic surface. While it looks and feels exactly like marble or stone, porcelain outperforms them both. It's UV stable, scratch-resistant and it simply won't stain, regardless how much red wine gets spilled on it. Plus there's none of the maintenance required by natural stone tops. Frames, too, are designed to order. From cast bronze or powdered aluminium. Simply choose one of our designs to be handmade to order by master craftsmen and precision cut by perfectionists. Every Porcelain VLT is rare; impeccable and sleek with a span that feels gravity-defying. And can only be achieved due to Aerospace technology which enables us to support porcelain tops long enough to seat 14 people set upon four slender legs.

## → BEAUTY IN THE DETAIL

Whether you prefer a more rectangular form, with a leg at each corner. Or a softer shape with rounded ends and room for two more. Both are set on a refined industrial aluminium frame, or upon bronze, honed or patinated in brown or black. Every Porcelain VLT is designed for use inside or out.