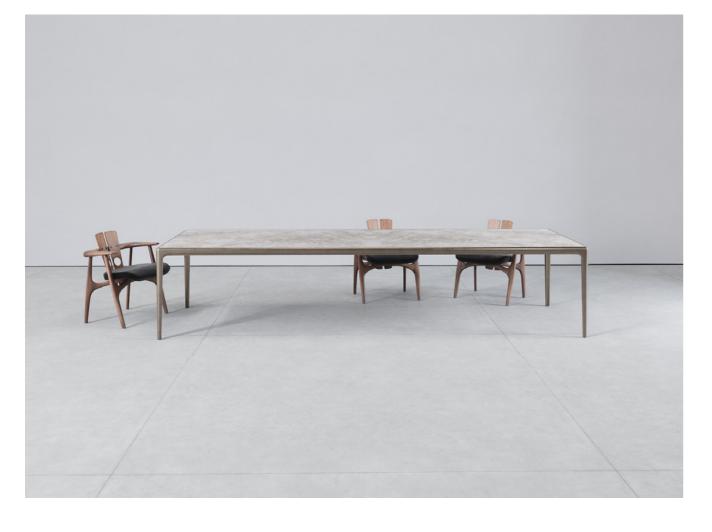

## $\rightarrow$ FRAMES

A question of size. Whether you choose long, lean, oval or wide, the sheer span of a VLT makes it memorable. In size M to XL, seat 10 to 14 people.

## → FRAMES

Available in Cast Bronze or Aluminium.

→ PORCELAIN

Choose your porcelain. From over 30 different stone and marble designs.

Other finishes available

Unit 8, Hastingwood Business Ctre. Nr. Harlow, Essex CM17 9GD +44 (0) 1279 421897 we-make@extraordinary-objects.com