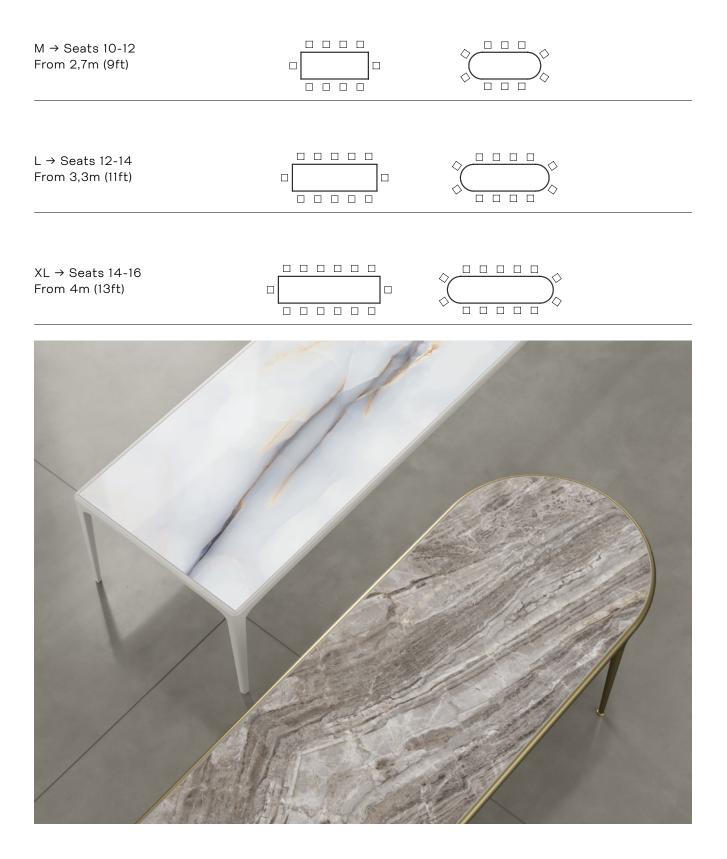

## $\rightarrow$ FRAMES

A question of size. Whether you choose long, lean, oval or wide, the sheer span of a VLT makes it memorable. In size M to XL, seat 10 to 14 people.