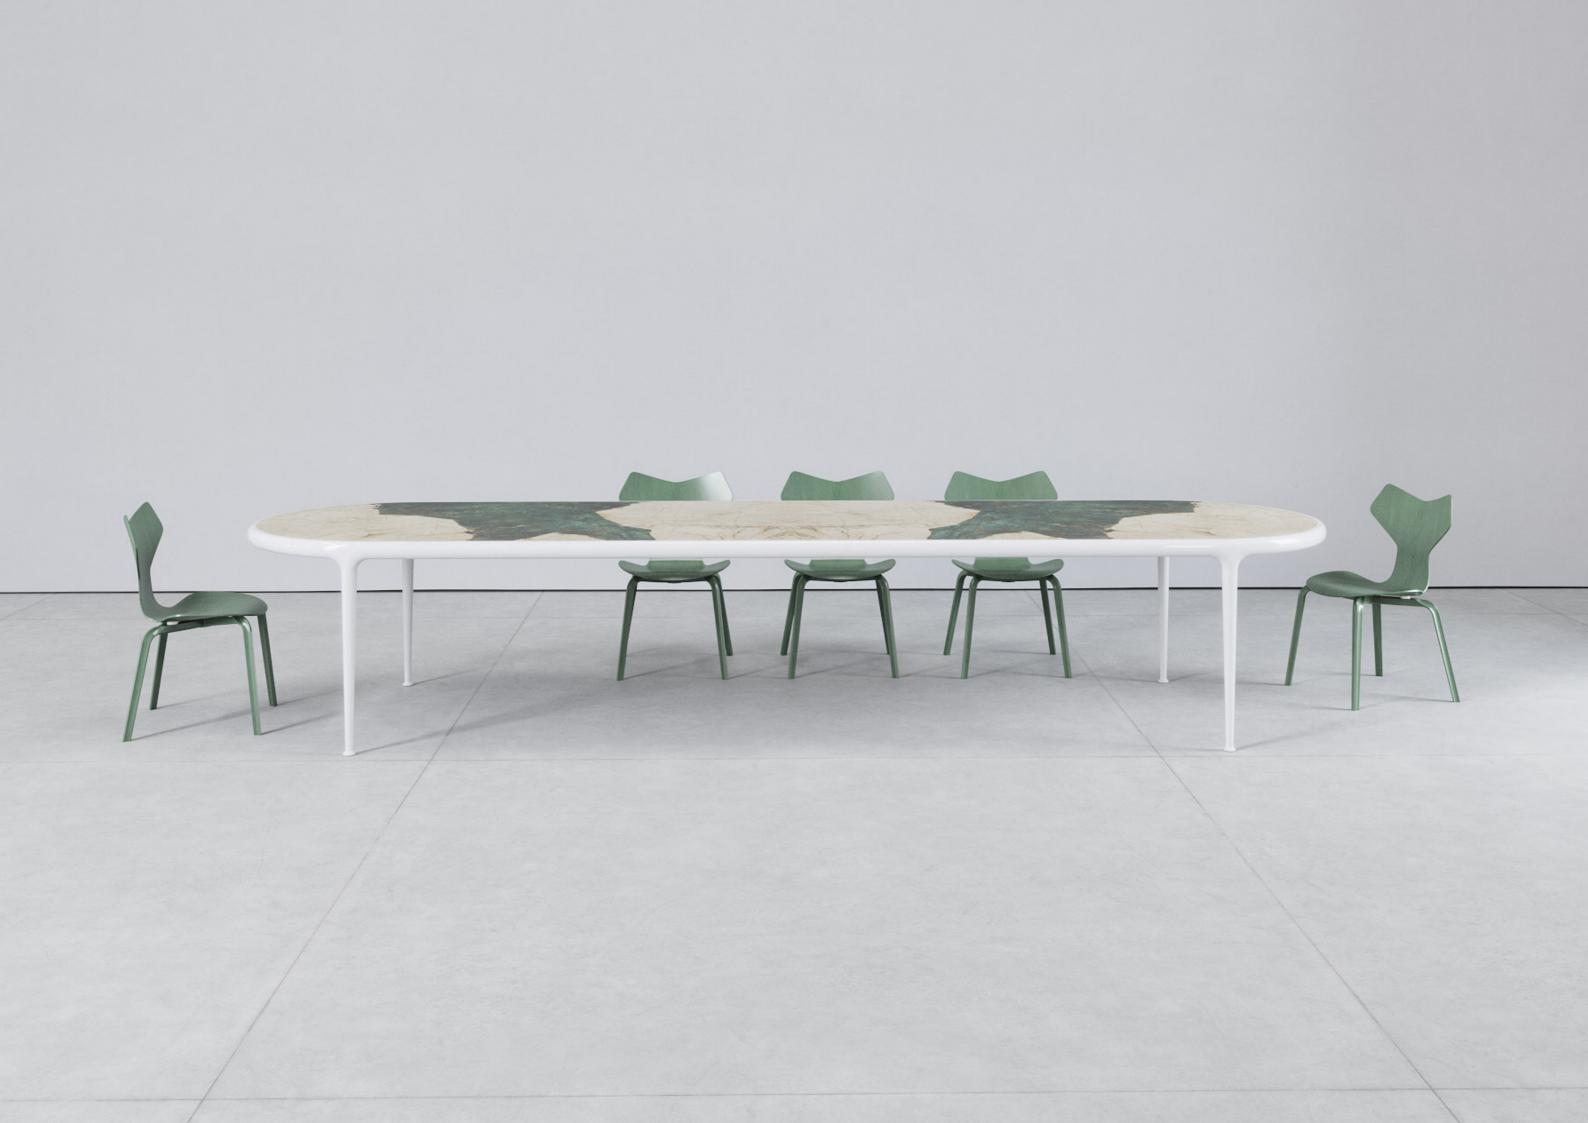

## → BEAUTY IN THE DETAIL

Whether you prefer a more rectangular form, with a leg at each corner. Or a softer shape with rounded ends and room for two more. Both are set on a refined industrial aluminium frame, or upon bronze, honed or patinated in brown or black. Every Porcelain VLT is designed for use inside or out.

## $\rightarrow$ FRAMES

A question of size. Whether you choose long, lean, oval or wide, the sheer span of a VLT makes it memorable. In size M to XL, seat 10 to 14 people.