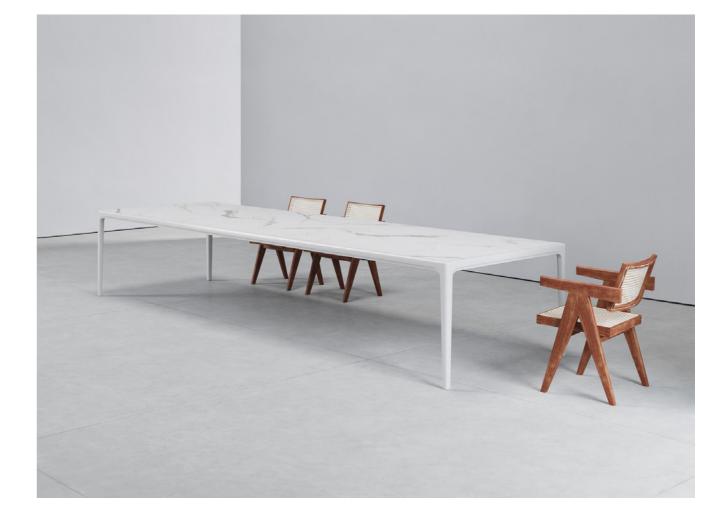

## $\rightarrow$ MEET THE NEW VLT. THIS ONE'S IN PORCELAIN

Every VLT is made to order. And our Porcelain tops are kiln-fired in a pristine marble or stone finish to suit any space or aesthetic. Porcelain is ridiculously strong and light for its size. And for the VLT top, slabs of marble are scanned at NASA-level resolution and then fired it into the ceramic surface. While it looks and feels exactly like marble or stone, porcelain outperforms them both. It's UV stable, scratch-resistant and it simply won't stain, regardless how much red wine gets spilled on it. Plus there's none of the maintenance required by natural stone tops. Frames, too, are designed to order. From cast bronze or powdered aluminium. Simply choose one of our designs to be handmade to order by master craftsmen and precision cut by perfectionists. Every Porcelain VLT is rare; impeccable and sleek with a span that feels gravity-defying. And can only be achieved due to Aerospace technology which enables us to support porcelain tops long enough to seat 14 people set upon four slender legs.

## → FRAMES

Available in Cast Bronze or Aluminium.

→ PORCELAIN

Choose your porcelain. From over 30 different stone and marble designs.

Other finishes available

Unit 8, Hastingwood Business Ctre. Nr. Harlow, Essex CM17 9GD +44 (0) 1279 421897 we-make@extraordinary-objects.com